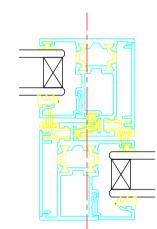

| DER - 6 PANEL STACKER | SCALE: | 1:2 | DRAWN BY: Author |                       |
|-----------------------|--------|-----|------------------|-----------------------|
|                       | REV:   |     | DATE:            | 30/03/2023 3:45:18 pm |