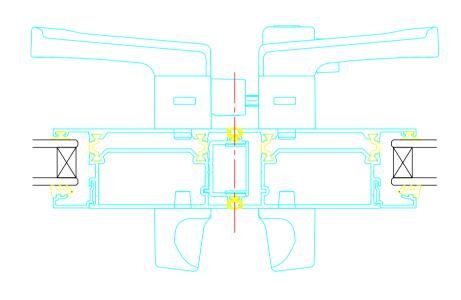

| DER - 6 PANEL STACKER | SCALE: | 1:2 | DRAWN BY: Author |                       |
|-----------------------|--------|-----|------------------|-----------------------|
|                       | REV:   |     | DATE:            | 30/03/2023 3:45:18 pm |