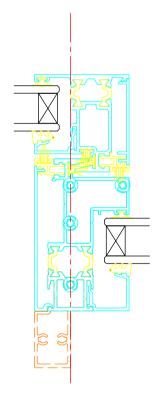

| DER - 6 PANEL STACKER | SCALE: | 1:2 | DRAWN BY: Author |                       |
|-----------------------|--------|-----|------------------|-----------------------|
|                       | REV:   |     | DATE:            | 30/03/2023 3:45:18 pm |