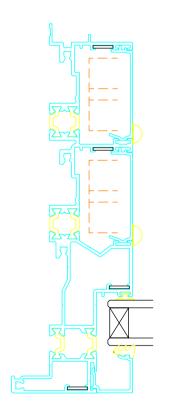

| DER - 6 PANEL STACKER | SCALE: | 1:2 | DRAWN BY: Author |                       |
|-----------------------|--------|-----|------------------|-----------------------|
|                       | REV:   |     | DATE:            | 30/03/2023 3:45:18 pm |