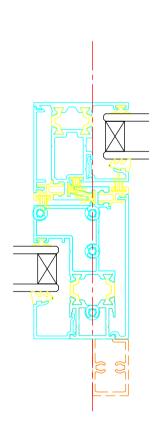

| DER - 6 PANEL STACKER | SCALE: | 1:2 | DRAWN BY: Author |                       |
|-----------------------|--------|-----|------------------|-----------------------|
|                       | REV:   |     | DATE:            | 30/03/2023 3:45:18 pm |