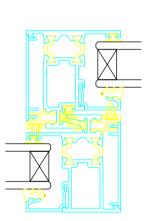

| DER - 6 PANEL STACKER | SCALE: | 1:2 | DRAWN BY: Author |                       |
|-----------------------|--------|-----|------------------|-----------------------|
|                       | REV:   |     | DATE:            | 30/03/2023 3:45:18 pm |