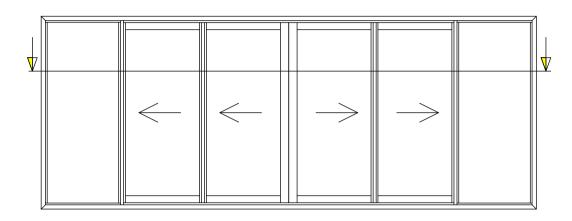

| DER - 6 PANEL STACKER | SCALE: | 1:2 | DRAWN BY: Author |                       |
|-----------------------|--------|-----|------------------|-----------------------|
|                       | REV:   |     | DATE:            | 30/03/2023 3:45:18 pm |